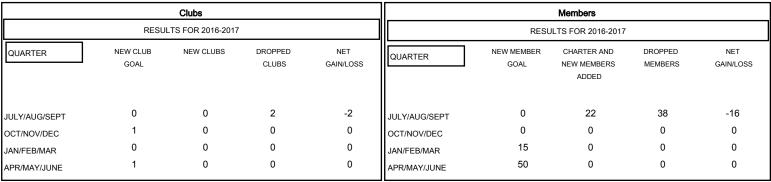

# MONTHLY MEMBERSHIP PROGRESS REPORT

#### District 4 A1

Results as of: 7/31/2016

# GMT: Gary Wong LOCATION CALIFORNIA GMT CA 1



### GOALS AND ACTUAL NEW CLUBS CUMULATIVE



#### GOALS AND ACTUAL MEMBERS CUMULATIVE



| -■-  | CURRENT YEAR GOALS FOR NEW |
|------|----------------------------|
| MEMB | EDS.                       |

· ● - CURRENT YEAR ACTUAL MEMBERS

- ▲ - LAST YEAR ACTUAL MEMBERS

| DROPPED CLUBS: 2 |    |
|------------------|----|
| DROPPED MEMBERS  |    |
| DECEASED         | 5  |
| CLUB CANCELLED   | 0  |
| OTHER            | 33 |
| TOTAL            | 38 |

| 13 CLUBS OF 60 ADDED 1 OR MORE<br>NEW MEMBERS | GENDER DISTRIBU<br>MALE<br>FEMALE     | TION<br>1,622 (78.17%)<br>453 (21.83%) |            |
|-----------------------------------------------|---------------------------------------|----------------------------------------|------------|
| CLICK HERE FOR HEALTH ASSESSMENT DATA         | FAMILY