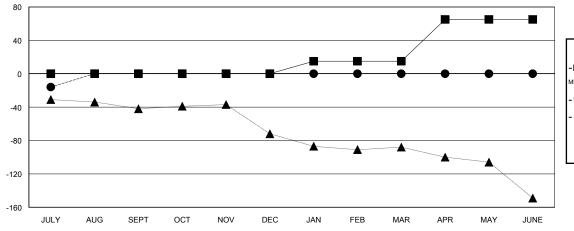

#### GOALS AND ACTUAL MEMBERS CUMULATIVE

| -■-  | CURRENT YEAR GOALS FOR NEW |
|------|----------------------------|
| MEMB | EDS.                       |

· ● - CURRENT YEAR ACTUAL MEMBERS

- ▲ - LAST YEAR ACTUAL MEMBERS